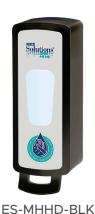

### PERSONAL PROTECTION

Please refer to product label and SDS.

- Manual push operation
- Proprietary dispensing system
- ADA compliant
- Trilingual signage logo- Safe, Healthy Hands
- Robust design for long term use

- Lockable dispenser
- For use with ES41 & ES42 proprietary cartridges
- · Large visual sight window allows custodians to quickly see the product level, saving labor

Learn more about our Enviro-Solutions® Hand Hygiene Program