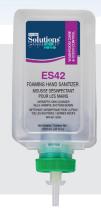

# **ES42 FOAMING HAND SANITIZER**

- · Antiseptic skin cleanser
- Kills harmful bacteria/germs
- Ethyl alcohol 75%
- NPN 80115441

|                  | ES42                    |
|------------------|-------------------------|
| APPEARANCE       | Clear colourless liquid |
| ODOUR            | Typical alcohol odour   |
| SOLUBILITY       | Soluble                 |
| RELATIVE DENSITY | N/A                     |
| pH-VALUE         | 6 - 9                   |
| VISCOSITY        | N/A                     |

| SIZES   |                    |
|---------|--------------------|
| ES42M-3 | 1250 mL (42 fl oz) |